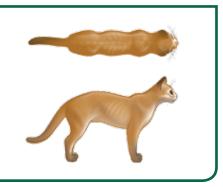

- Ribs visible
- Obvious waist
  - Minimal amount of abdominal fat
  - Noticeable abdominal tuck

- Ribs not visible, but are easily palpable
- Obvious waist
- Small amount of abdominal fat
- Well proportioned
  - Ribs not visible but are easily palpable
  - Obvious waist
  - Small amount of abdominal fat
  - Slight abdominal tuck