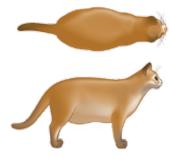

• Ribs not visible but palpable • Waist not clearly defined

- from above
- Very slight abdominal tuck

- Ribs difficult to feel under the fat
- Waist barely visible
- No abdominal tuck
- Rounding of abdomen with moderate abdominal pad