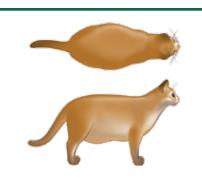

- Ribs not palpable under fat • Waist not visible
  - Slight abdominal distension
- Ribs not palpable under a thick layer of fat
  - Waist absent
  - Obvious abdominal distension
  - Extensive abdominal fat deposits