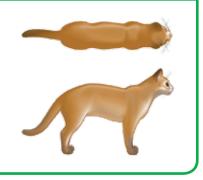

- Ribs not palpable under fat • Waist not visible
  - Slight abdominal distension
- Ribs not palpable under a thick layer of fat
  - Waist absent
  - Obvious abdominal distension
  - Extensive abdominal fat deposits