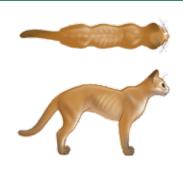

## **BODY CONDITION SCORE > FELINE**

- Ribs, spine and pelvic bones easily visible
- Very narrow waist
- Small amount of muscle
- No palpable fat on rib cage
- Severe abdominal tuck

- Ribs easily visible
  - Very narrow waist
  - Loss of muscle mass
  - No palpable fat on rib cage
  - Very pronounced abdominal tuck