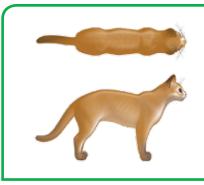

• Ribs not visible but palpable • Waist not clearly defined

- from above
- Very slight abdominal tuck

- Ribs difficult to feel under the fat
- Waist barely visible
- No abdominal tuck
- Rounding of abdomen with moderate abdominal pad