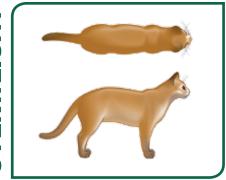

## **BODY CONDITION SCORE > FELINE**

- Ribs, spine and pelvic bones easily visible
- Very narrow waist
- Small amount of muscle
- No palpable fat on rib cage
- Severe abdominal tuck

- Ribs easily visible
  - Very narrow waist
  - Loss of muscle mass
  - No palpable fat on rib cage
  - Very pronounced abdominal tuck