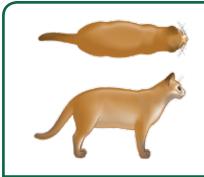

- Ribs visible
- Obvious waist
  - Minimal amount of abdominal fat
  - Noticeable abdominal tuck

- Ribs not visible, but are easily palpable
- Obvious waist
- Small amount of abdominal fat
- Well proportioned
  - Ribs not visible but are easily palpable
  - Obvious waist
  - Small amount of abdominal fat
  - Slight abdominal tuck